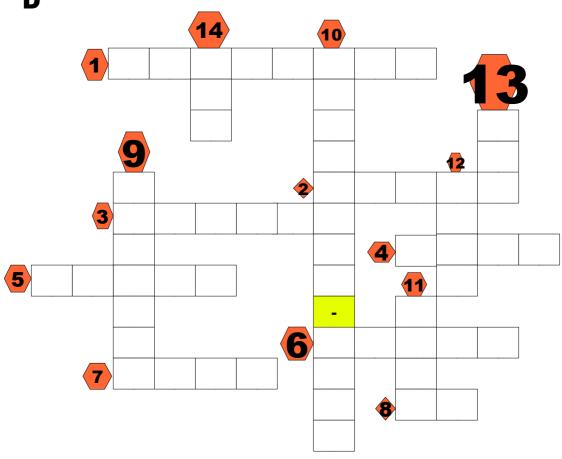

# CROSS

D

- 1. Very bad.
- I love fish and ...!
- 10.

- 2. Not sad.
- 7. To move in water.
- 11. To

- 3.
- 8. Ready, steady, .....!!!!!
- 12. To .... a game.

- 4. Hello, my .... is Jackie!
- With my magic ....
  I change you into a dog!!
- 13. To

5. With my .... fingers I change you into a dog!!

14. To walk very fast.