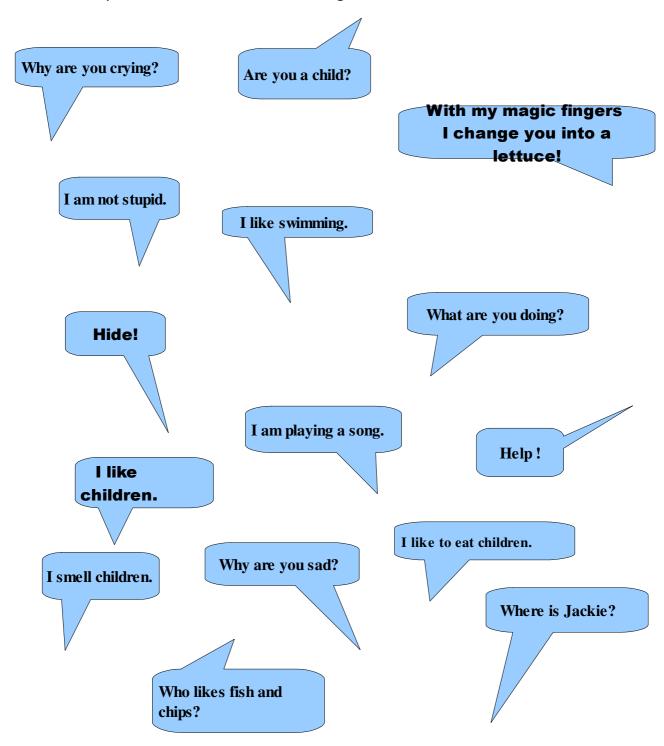

#### WHO SAID WHAT?

- a. Draw Jackie, Bad and Good on different sheets of paper.
- **b.** Cut out the speech balloons.
- **c.** Glue the speech balloons next to the right characters.