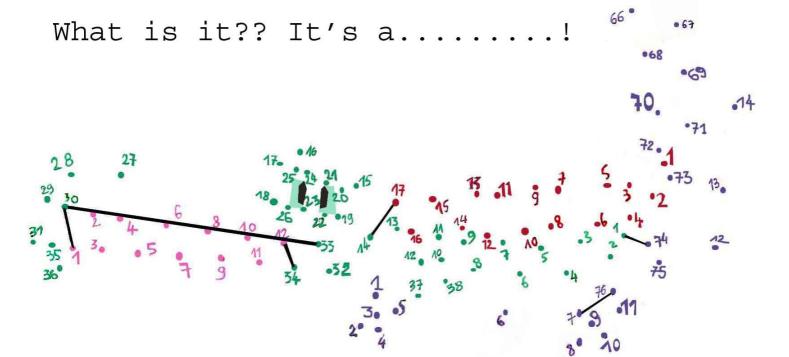

#### Join the numbers!

1, 2, 3, 4 and 5 and 6 etc, join the numbers by the dots! Take a ruler and a pencil and join the numbers upwards colour by colour to find out what the drawing is on each page. Then, you will be able to colour each drawing according to your own idea.

Have Fun!

What is it?? It's a....!

What is it?? It's a....!

What is it?? It's a....!