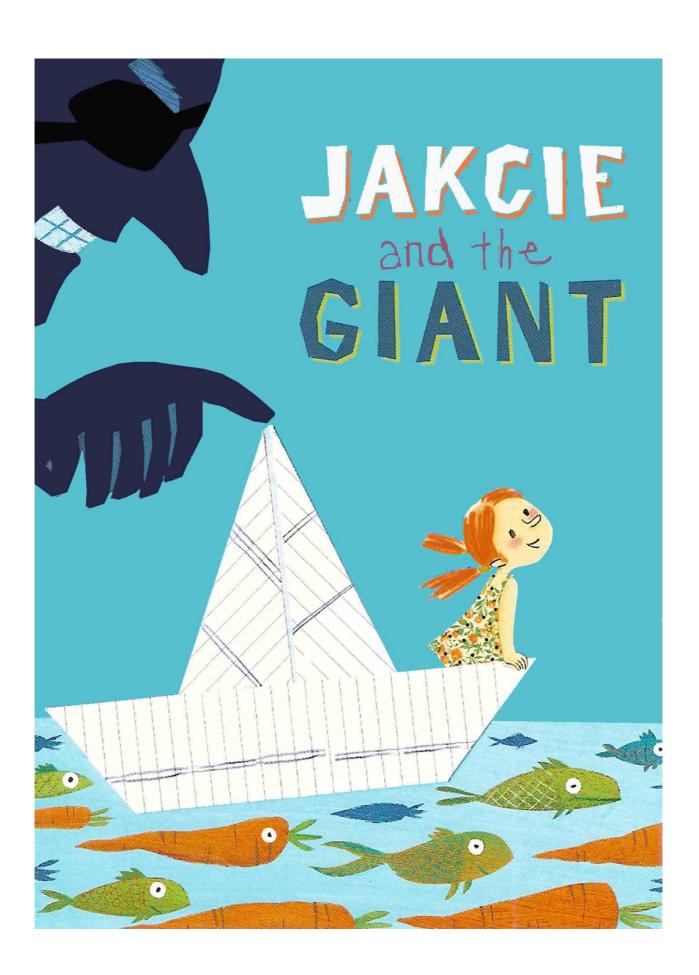

#### FIND THE 7 MISTAKES

There are 7 mistakes in the second nearly identical 'Jackie and the Giant' poster. Do you think you can find them all?

## FIND THE 7 MISTAKES (answers)

- 1. A carrot with an eye.
- 2. The left sail on the boat is different.
- 3. Black spots on Jackie's dress.
- 4. The giant is smiling.
- 5. The giant has an extra finger.
- 6. Letters C and K in "JACKIE" are reversed.
- 7. There is shadow of a carrot behind the boat (instead of a fish).