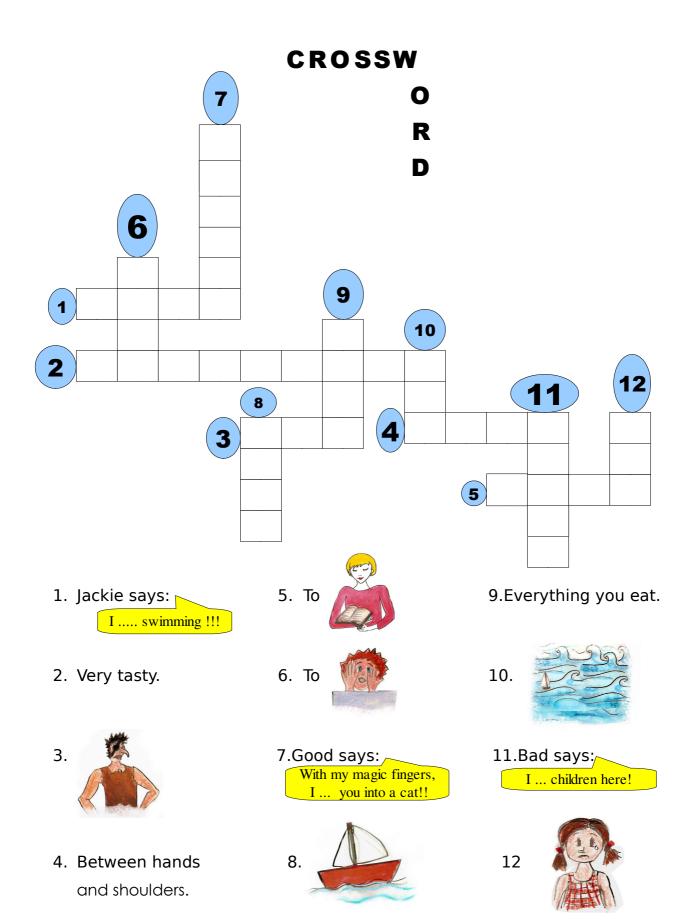

# CROSS

D

- 1. Very bad.
- I love fish and ...!
- 10.

- 2. Not sad.
- 7. To move in water.
- 11. To

- 3.
- 8. Ready, steady, .....!!!!!
- 12. To .... a game.

- 4. Hello, my .... is Jackie!
- With my magic ....
  I change you into a dog!!
- 13. To

5. With my .... fingers I change you into a dog!!

14. To walk very fast.