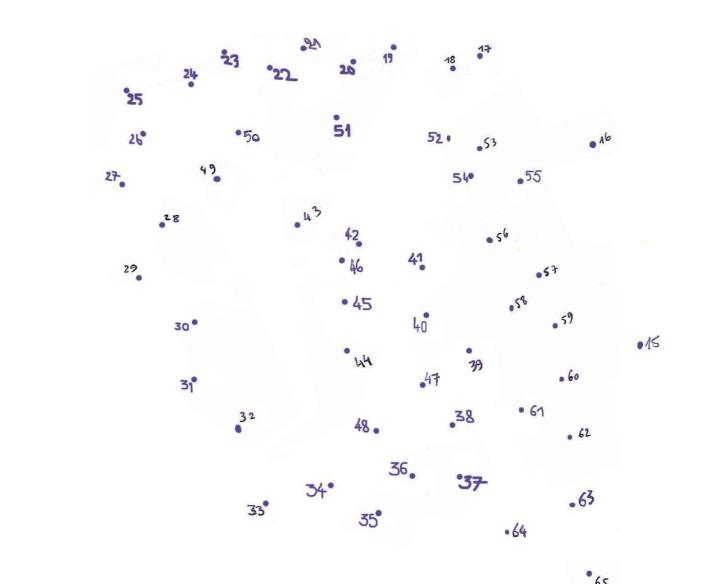

#### Join the numbers!

1, 2, 3, 4 and 5 and 6 etc, join the numbers by the dots! Take a ruler and a pencil and join the numbers upwards colour by colour to find out what the drawing is on each page. Then, you will be able to colour each drawing according to your own idea.

Have Fun!

What is it?? It's a....!

What is it?? It's a....!

What is it?? It's a....!