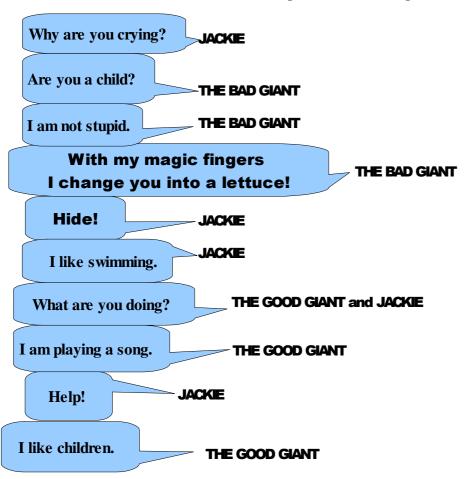

#### WHO SAID WHAT?

- a. Draw Jackie, Bad and Good on different sheets of paper.
- **b.** Cut out the speech balloons.
- **c.** Glue the speech balloons next to the right characters.

## WHO SAID WHAT? (answers)