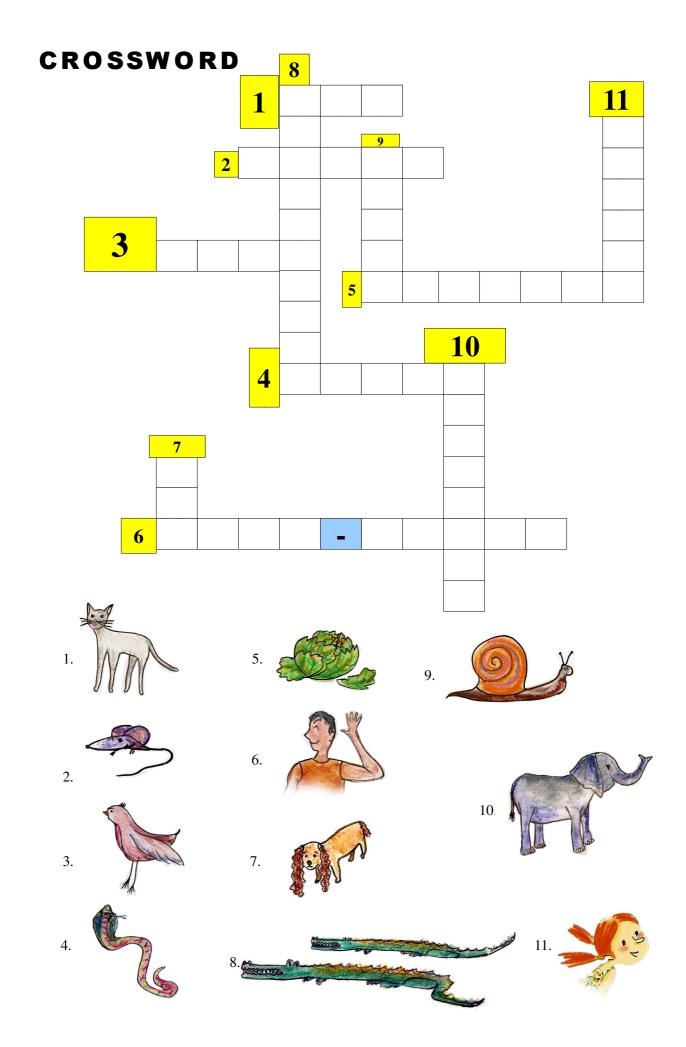

# CROSS

D

- 1. Very bad.
- I love fish and ...!
- 10.

- 2. Not sad.
- 7. To move in water.
- 11. To

- 3.
- 8. Ready, steady, .....!!!!!
- 12. To .... a game.

- 4. Hello, my .... is Jackie!
- With my magic ....
  I change you into a dog!!
- 13. To

5. With my .... fingers I change you into a dog!!

14. To walk very fast.

#### THE FIGHT

**A** Put the letters in the right order and find the hidden words.

a. SOMEU

| b. KAENS                                                                                                                                            |  |
|-----------------------------------------------------------------------------------------------------------------------------------------------------|--|
| c. OGD                                                                                                                                              |  |
| d. TPEHLENA                                                                                                                                         |  |
| e. DIBR                                                                                                                                             |  |
| f. DGOO NTAIG                                                                                                                                       |  |
| g. TTELCEU                                                                                                                                          |  |
| h. LSAIN                                                                                                                                            |  |
| i. TCA                                                                                                                                              |  |
| j. AKJCEI                                                                                                                                           |  |
| <b>B</b> Draw the answers on a separate sheet <b>C</b> Put the words below into the spaces a mouse, the good giant, a snake, an eleptettuce, Jackie |  |
| Jackie changed the bad giant into                                                                                                                   |  |
| Then the bad giant changed Jackie into                                                                                                              |  |
| Then Jackie changed the bad giant into                                                                                                              |  |
| Then the bad giant changed Jackie into                                                                                                              |  |
| Then Jackie changed the bad giant into                                                                                                              |  |
| Then the bad giant changed Jackie into                                                                                                              |  |
| Then Jackie changed the bad giant into                                                                                                              |  |
| Then the bad giant changed Jackie into                                                                                                              |  |
| Then Jackie changed the bad giant into                                                                                                              |  |
| Then the good giant changed Jackie into                                                                                                             |  |

## THE FIGHT (answers)

**A** Put the letters in the right order and find the hidden words.

a. S O M E U MOUSE

b. KAENS SNAKE

c. O G D DOG

d. TPEHLENA ELEPHANT

e. DIBR BIRD

f. DGOO NTAIG GOOD GIANT

g. TTELCEU LETTUCE

h. LSAIN SNAIL

i. T C A CAT

j. A K J C E I JACKIE

**C** Put the words below into the spaces.

a mouse, the good giant, a snake, an elephant, a cat, a snail, a dog, a bird, a lettuce, Jackie

Jackie changed the bad giant into A DOG

Then the bad giant changed Jackie into A CAT

Then Jackie changed the bad giant into A MOUSE

Then the bad giant changed Jackie into AN ELEPHANT

Then Jackie changed the bad giant into A SNAKE

Then the bad giant changed Jackie into A BIRD

Then lackie changed the bad giant into A SNAIL

Then the bad giant changed Jackie into A LETTUCE

Then Jackie changed the bad giant into THE GOOD GIANT

Then the good giant changed Jackie into JACKIE