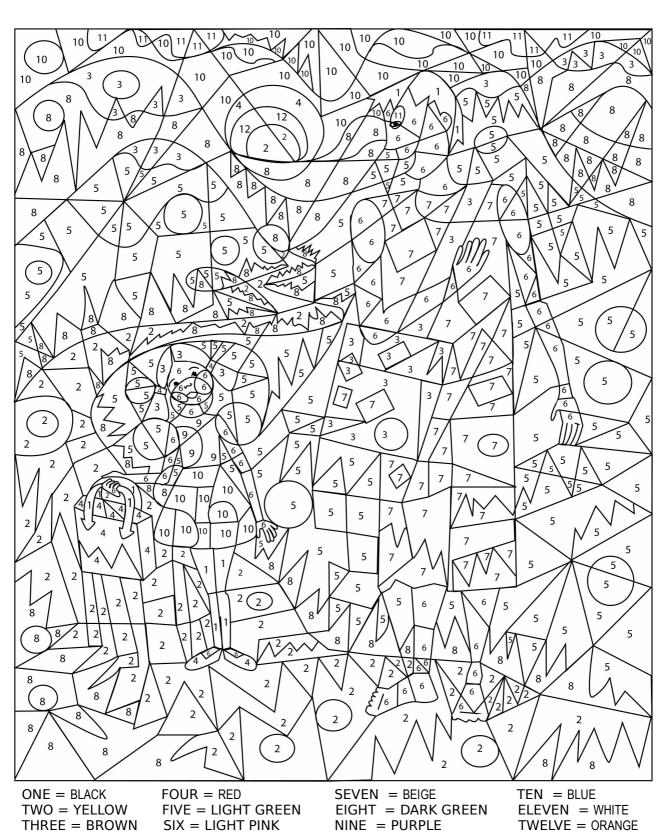

#### **COLOUR IT!**

Colour the numbers in the right colours...Jackie and Good, the Giant are hidden in the drawing. To find them both, take your colouring pencils and colour each numbered box according to the codes below the drawing. Good luck!

## Colour it! (answer)

ONE = BLACK TWO = YELLOW THREE = BROWN FOUR = RED FIVE = LIGHT GREEN SIX = LIGHT PINK

SEVEN = BEIGE EIGHT = DARK GREEN NINE = PURPLE TEN = BLUE ELEVEN = WHITE TWELVE = ORANGE