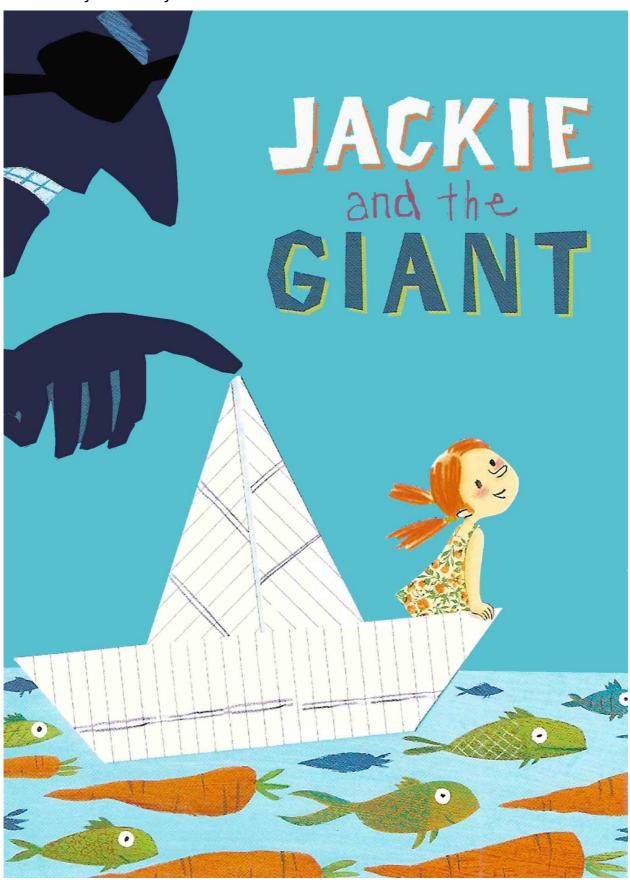

#### FIND THE 7 MISTAKES

There are 7 mistakes in the second nearly identical 'Jackie and the Giant' poster. Do you think you can find them all?