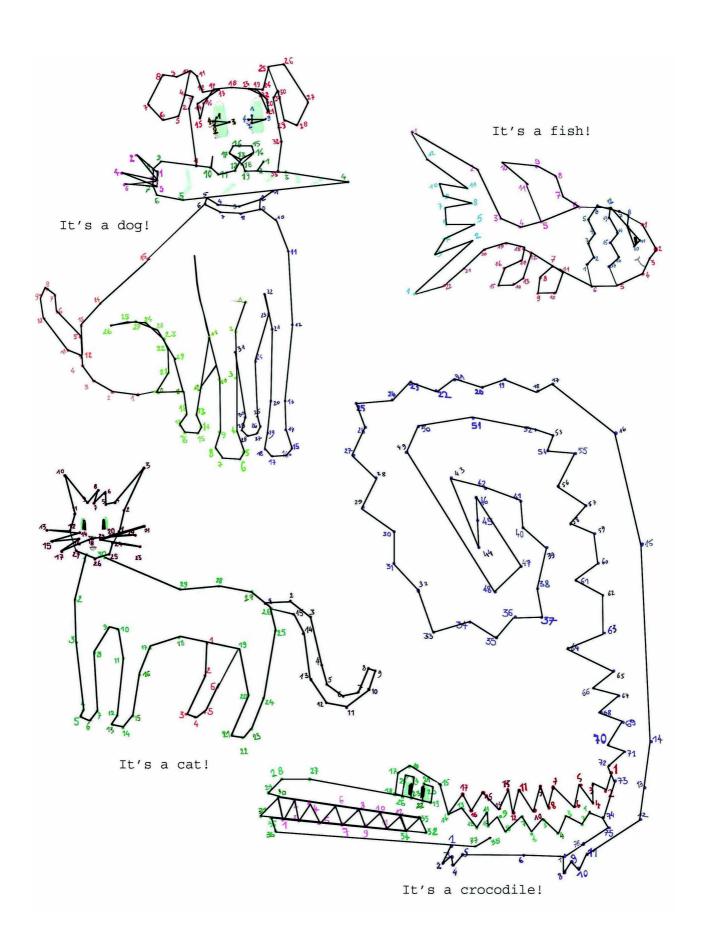

#### Join the numbers!

1, 2, 3, 4 and 5 and 6 etc, join the numbers by the dots! Take a ruler and a pencil and join the numbers upwards colour by colour to find out what the drawing is on each page. Then, you will be able to colour each drawing according to your own idea.

Have Fun!

What is it?? It's a....!

What is it?? It's a....!

What is it?? It's a....!