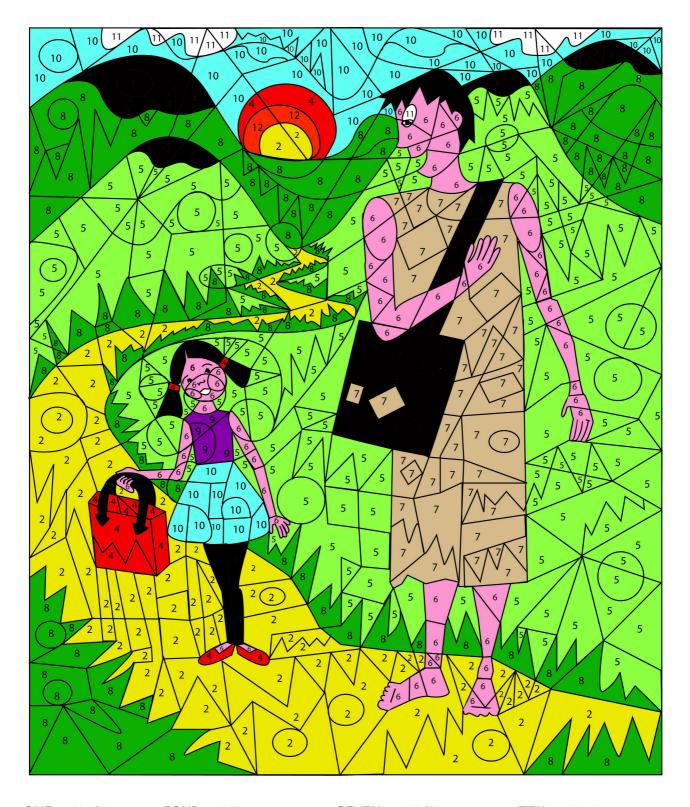

#### **COLOUR IT!**

Colour the numbers in the right colours...Jackie and Good, the Giant are hidden in the drawing. To find them both, take your colouring pencils and colour each numbered box according to the codes below the drawing. Good luck!

## Colour it! (answer)

ONE = BLACK TWO = YELLOW THREE = BROWN FOUR = RED FIVE = LIGHT GREEN SIX = LIGHT PINK

SEVEN = BEIGE EIGHT = DARK GREEN NINE = PURPLE TEN = BLUE ELEVEN = WHITE TWELVE = ORANGE